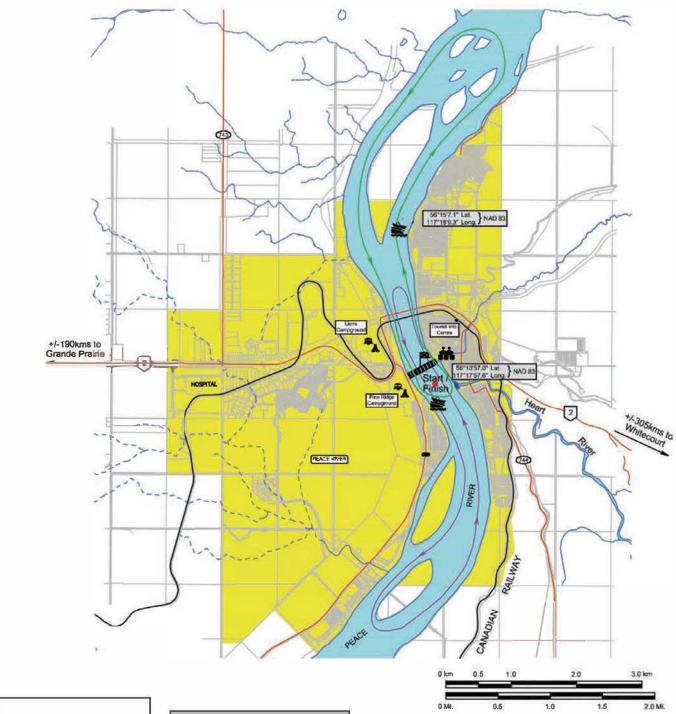

# **Race Itinerary**

Maps of the race routes are included in this package.

10:00am Leg 1: Sponsored by the Northern Sunrise County

Saturday July 7, 2018- North Peace

Circuit Race of FIVE (5) laps.(Approx. 35 miles)

2:00pm Leg 2: Sponsored by the County of Northern Lights

Saturday July 7, 2018- South Peace

Circuit Race of FIVE (5) laps.(Approx. 35 miles)

10:00am Leg 3: Sunday July 8, 2018- Upstream to Watino

Peace River upstream on the Smokey to Watino. (Approx. 44 miles)

10:00am Leg 3: Sunday July 8, 2018- Downstream to Peace River

Watino downstream on the Smokey to Peace River (Approx. 44 miles)

# Launch

Racers are only to use the West Peace Boat Launch. Support boats are to use the North End Boat Launch.

Motors of the 1st, 2nd, and 3rd place boats in each class will be subject to a technical inspection immeadiately following the race.

# Rules

UIM Rules for 'River Marathon Racing" will apply. Know your rules.

Also included in this package is: Race Boat Checklist, Race Classes, and Maps of River.