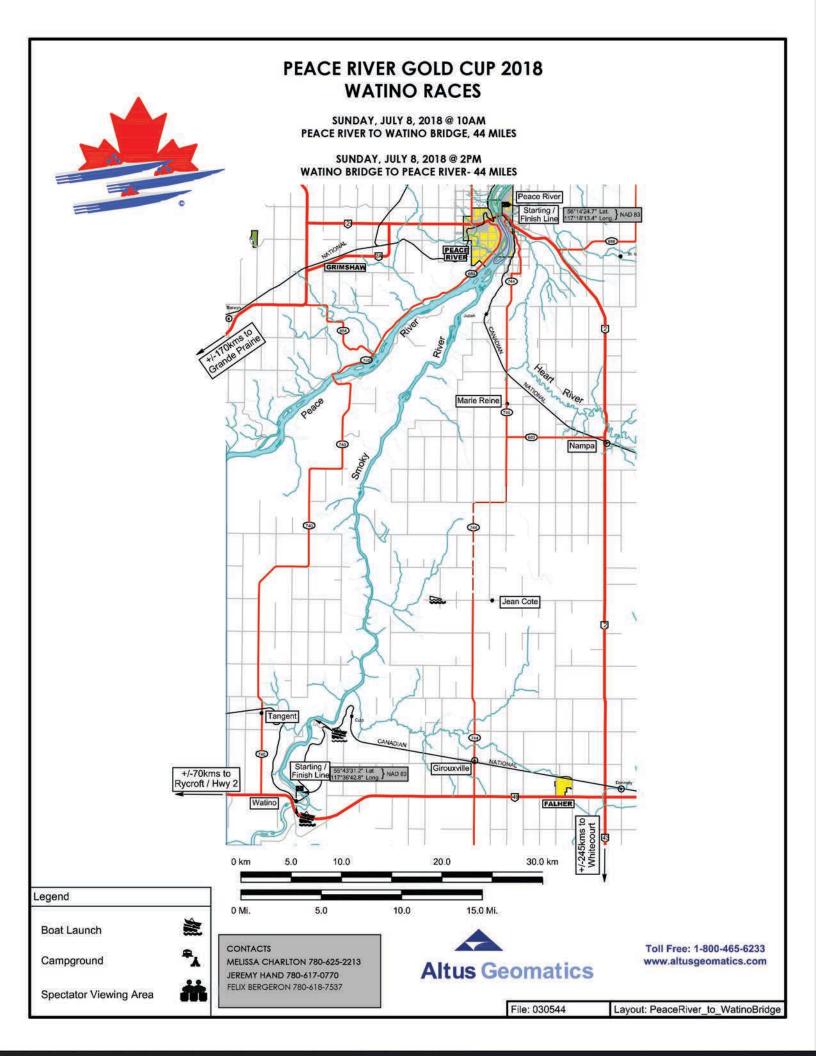

2:00pm Leg 2: Sponsored by the County of Northern Lights

Saturday July 7, 2018- South Peace

Circuit Race of FIVE (5) laps.(Approx. 35 miles)

10:00am Leg 3: Sunday July 8, 2018- Upstream to Watino

Peace River upstream on the Smokey to Watino. (Approx. 44 miles)

10:00am Leg 3: Sunday July 8, 2018- Downstream to Peace River

Watino downstream on the Smokey to Peace River (Approx. 44 miles)